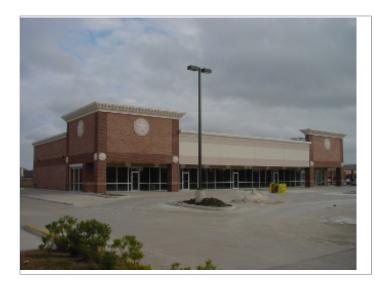

# **1800 pearland parkway** Pearland, TX 77581

County: Brazoria
Suite/Floor: Space 1
Space Type: Shopping Center
Strip Center

Lease Type:N/ADate Available:ImmediateSpace Available:20,000 SFRental Rate:\$1.65/SF/YearDivisible To:1,000 SFMaximum Contiguous:5,000 SFGLA:20,000 SF

### **Property Description**

Highland Glen Center is located at the entrance of subdivision. Pearland parkway is the main artery from FM 518 to Beltway 8. This center is surrounded by many residential developments and major retailers. Shadow Anchored by Chevron Gas and Mc Dondalds. Comming March 2009.